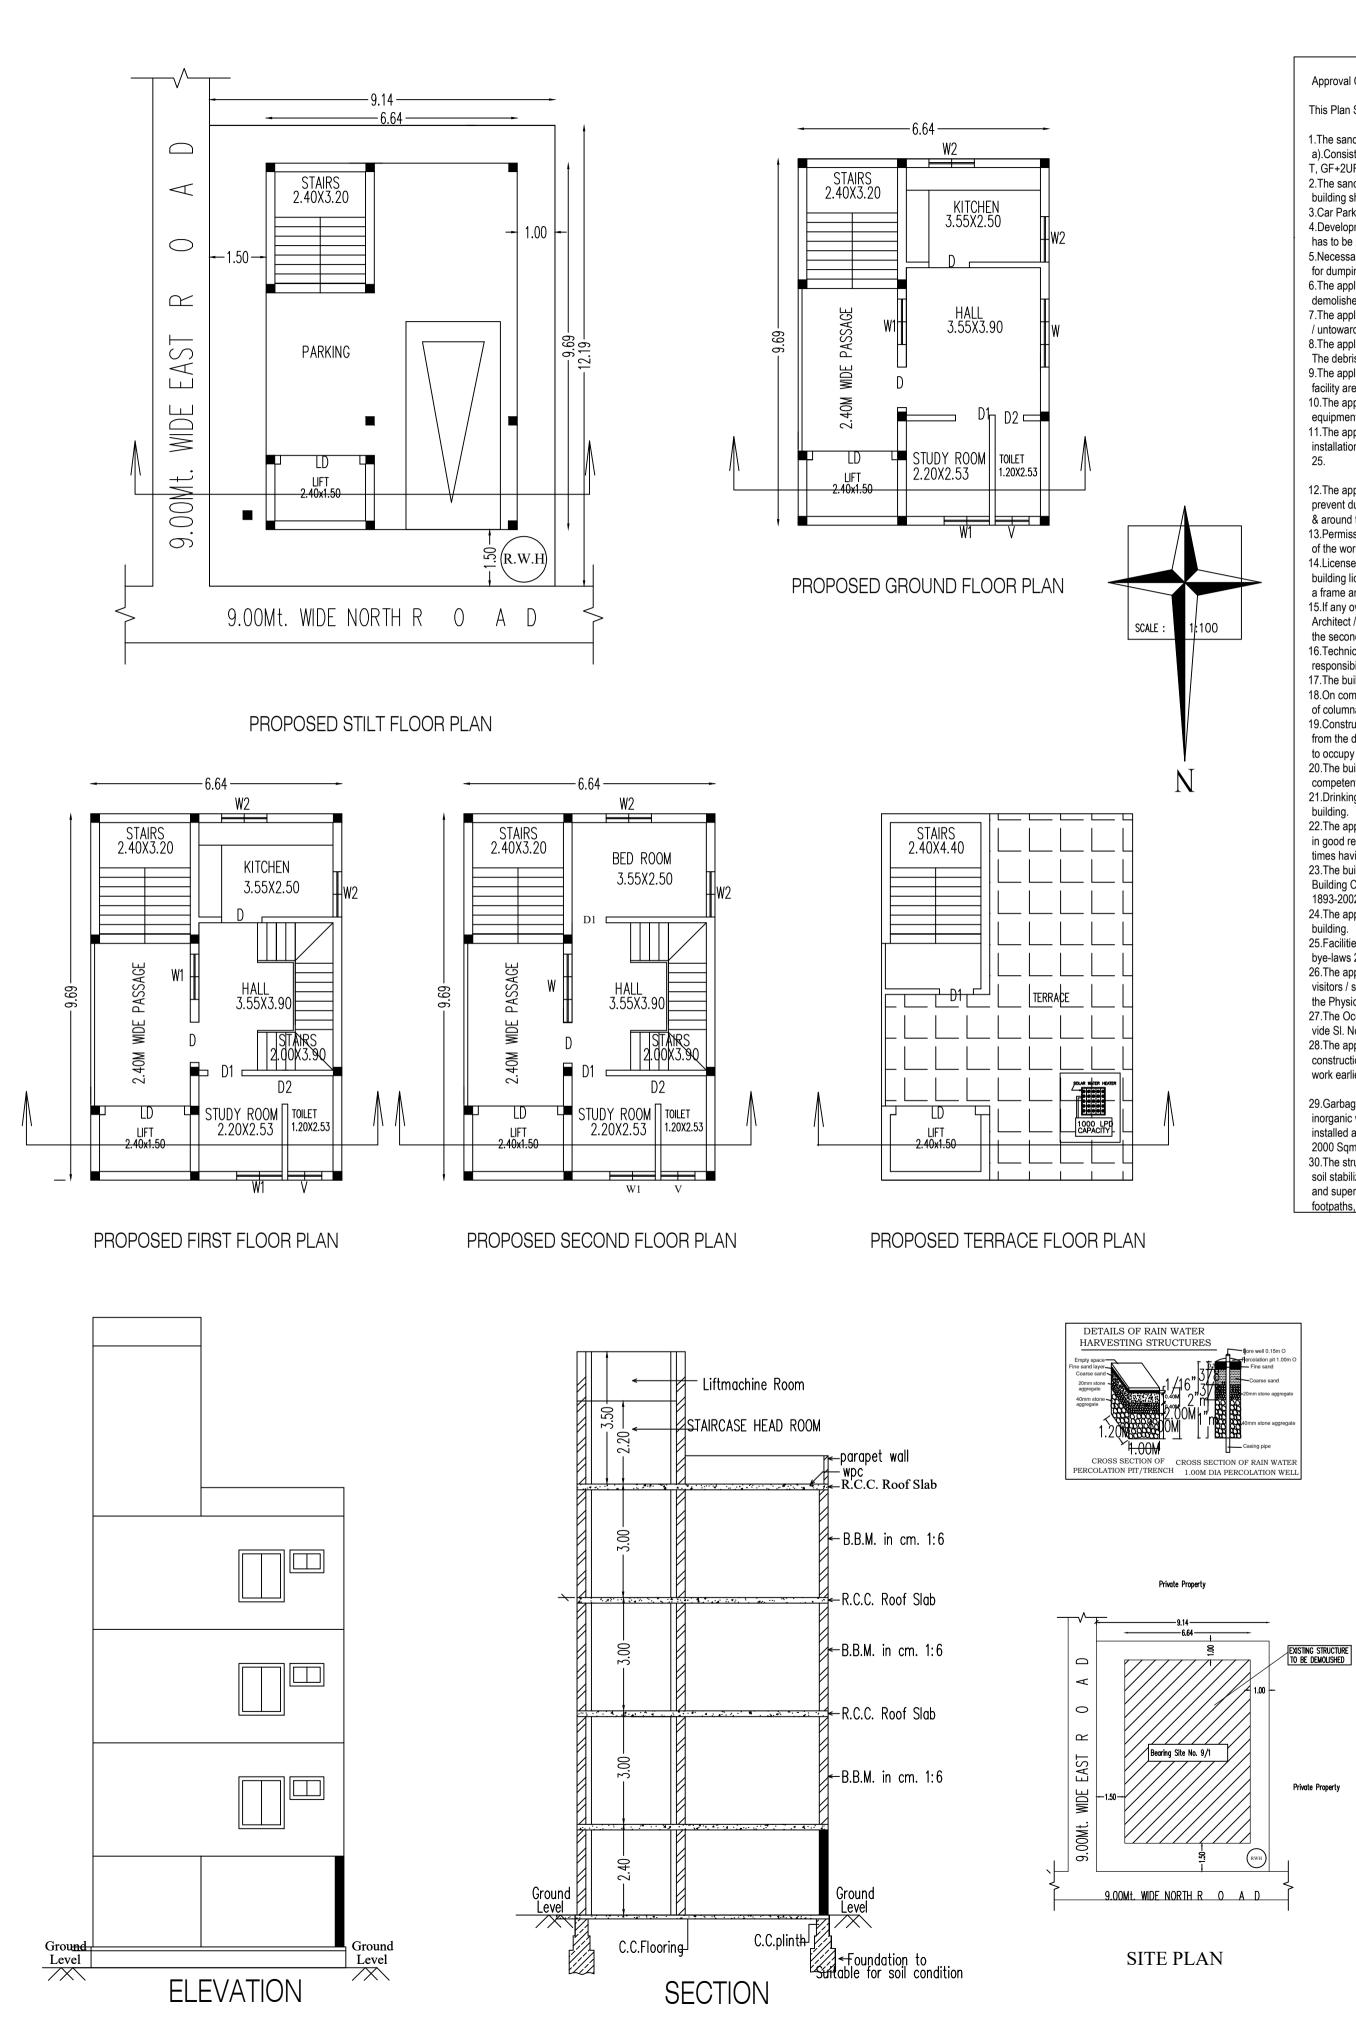

SO\_A1\_(841.00\_x\_594.00\_MM)

| Approval Condition :                                                                                                                                            | 31.Sufficient two wheeler parking shall be provided as per requirement.                                                                                                                                                                                                                                               |
|-----------------------------------------------------------------------------------------------------------------------------------------------------------------|-----------------------------------------------------------------------------------------------------------------------------------------------------------------------------------------------------------------------------------------------------------------------------------------------------------------------|
| This Plan Sanction is issued subject to the following conditions :                                                                                              | <ul> <li>32. Traffic Management Plan shall be obtained from Traffic Management Consultant for all high rise structures which shall be got approved from the Competent Authority if necessary.</li> <li>33. The Owner / Association of high-rise building shall obtain clearance certificate from Karnataka</li> </ul> |
| 1.The sanction is accorded for.                                                                                                                                 | Fire and Emergency Department every Two years with due inspection by the department regarding work                                                                                                                                                                                                                    |
|                                                                                                                                                                 |                                                                                                                                                                                                                                                                                                                       |
| a).Consisting of 'Block - A1 (RESIDENTIAL) Wing - A1-1 (RESIDENTIAL) Consisting of STIL<br>T, GF+2UF'.                                                          | condition of Fire Safety Measures installed. The certificate should be produced to the Corporation<br>and shall get the renewal of the permission issued once in Two years.                                                                                                                                           |
| 2. The sanction is accorded for Plotted Resi development A1 (RESIDENTIAL) only. The use of the                                                                  | 34. The Owner / Association of high-rise building shall get the building inspected by empaneled                                                                                                                                                                                                                       |
| building shall not deviate to any other use.                                                                                                                    | agencies of the Karnataka Fire and Emergency Department to ensure that the equipment's installed are                                                                                                                                                                                                                  |
| <ol><li>Car Parking reserved in the plan should not be converted for any other purpose.</li></ol>                                                               | in good and workable condition, and an affidavit to that effect shall be submitted to the                                                                                                                                                                                                                             |
| 4. Development charges towards increasing the capacity of water supply, sanitary and power main                                                                 | Corporation and Fire Force Department every year.                                                                                                                                                                                                                                                                     |
| has to be paid to BWSSB and BESCOM if any.                                                                                                                      | 35. The Owner / Association of high-rise building shall obtain clearance certificate from the Electrical                                                                                                                                                                                                              |
| 5.Necessary ducts for running telephone cables, cubicles at ground level for postal services & space for dumping garbage within the premises shall be provided. | Inspectorate every Two years with due inspection by the Department regarding working condition of                                                                                                                                                                                                                     |
| 6. The applicant shall construct temporary toilets for the use of construction workers and it should be                                                         | Electrical installation / Lifts etc., The certificate should be produced to the BBMP and shall get the renewal of the permission issued that once in Two years.                                                                                                                                                       |
| demolished after the construction.                                                                                                                              | 36. The Owner / Association of the high-rise building shall conduct two mock - trials in the building                                                                                                                                                                                                                 |
| 7. The applicant shall INSURE all workmen involved in the construction work against any accident                                                                | , one before the onset of summer and another during the summer and assure complete safety in respect of                                                                                                                                                                                                               |
| / untoward incidents arising during the time of construction.                                                                                                   | fire hazards.                                                                                                                                                                                                                                                                                                         |
| 8. The applicant shall not stock any building materials / debris on footpath or on roads or on drains.                                                          |                                                                                                                                                                                                                                                                                                                       |
| The debris shall be removed and transported to near by dumping yard.                                                                                            | 37.The Builder / Contractor / Professional responsible for supervision of work shall not<br>materially and structurally deviate the construction from the sanctioned plan, without previous                                                                                                                           |
| 9. The applicant / builder is prohibited from selling the setback area / open spaces and the common                                                             |                                                                                                                                                                                                                                                                                                                       |
| facility areas, which shall be accessible to all the tenants and occupants.                                                                                     | approval of the authority. They shall explain to the owner s about the risk involved in contravention<br>of the provisions of the Act, Rules, Bye-laws, Zoning Regulations, Standing Orders and Policy Orders of                                                                                                      |
| 10. The applicant shall provide a space for locating the distribution transformers & associated                                                                 | the BBMP.                                                                                                                                                                                                                                                                                                             |
| equipment as per K.E.R.C (Es& D) code leaving 3.00 mts. from the building within the premises.                                                                  | 38. The construction or reconstruction of a building shall be commenced within a period of two (2)                                                                                                                                                                                                                    |
| 11. The applicant shall provide a separate room preferably 4.50 x 3.65 m in the basement for                                                                    | years from date of issue of licence. Before the expiry of two years, the Owner / Developer shall give                                                                                                                                                                                                                 |
| installation of telecom equipment and also to make provisions for telecom services as per Bye-law No.                                                           | intimation to BBMP (Sanctioning Authority) of the intention to start work in the form prescribed in                                                                                                                                                                                                                   |
| 25.                                                                                                                                                             | Schedule VI. Further, the Owner / Developer shall give intimation on completion of the foundation or footing of walls / columns of the foundation. Otherwise the plan sanction deemed cancelled.                                                                                                                      |
| 12. The applicant shall maintain during construction such barricading as considered necessary to                                                                | 39. In case of Development plan, Parks and Open Spaces area and Surface Parking area shall be                                                                                                                                                                                                                         |
| prevent dust, debris & other materials endangering the safety of people / structures etc. in                                                                    | earmarked and reserved as per Development Plan issued by the Bangalore Development Authority.                                                                                                                                                                                                                         |
| & around the site.                                                                                                                                              | 40.All other conditions and conditions mentioned in the work order issued by the Bangalore                                                                                                                                                                                                                            |
| 3.Permission shall be obtained from forest department for cutting trees before the commencement                                                                 | Development Authority while approving the Development Plan for the project should be strictly                                                                                                                                                                                                                         |
| of the work.                                                                                                                                                    | adhered to                                                                                                                                                                                                                                                                                                            |
| 4.License and approved plans shall be posted in a conspicuous place of the licensed premises. The                                                               | 41. The Applicant / Owner / Developer shall abide by the collection of solid waste and its segregation                                                                                                                                                                                                                |
| building license and the copies of sanctioned plans with specifications shall be mounted on                                                                     | as per solid waste management bye-law 2016.                                                                                                                                                                                                                                                                           |
| a frame and displayed and they shall be made available during inspections.                                                                                      | 42. The applicant/owner/developer shall abide by sustainable construction and demolition waste                                                                                                                                                                                                                        |
| 5. If any owner / builder contravenes the provisions of Building Bye-laws and rules in force, the                                                               | management as per solid waste management bye-law 2016.                                                                                                                                                                                                                                                                |
| Architect / Engineer / Supervisor will be informed by the Authority in the first instance, warned in                                                            | 43. The Applicant / Owners / Developers shall make necessary provision to charge electrical                                                                                                                                                                                                                           |
| the second instance and cancel the registration if the same is repeated for the third time.                                                                     | vehicles.                                                                                                                                                                                                                                                                                                             |
| 16. Technical personnel, applicant or owner as the case may be shall strictly adhere to the duties and                                                          | 44. The Applicant / Owner / Developer shall plant one tree for a) sites measuring 180 Sqm up to 240                                                                                                                                                                                                                   |
| responsibilities specified in Schedule - IV (Bye-law No. 3.6) under sub section IV-8 (e) to (k).                                                                | Sqm b) minimum of two trees for sites measuring with more than 240 Sqm. c) One tree for every 240                                                                                                                                                                                                                     |
| 7. The building shall be constructed under the supervision of a registered structural engineer.                                                                 | Sq.m of the FAR area as part thereof in case of Apartment / group housing / multi-dwelling                                                                                                                                                                                                                            |
| 8.On completion of foundation or footings before erection of walls on the foundation and in the case                                                            | unit/development plan.                                                                                                                                                                                                                                                                                                |
| of columnar structure before erecting the columns "COMMENCEMENT CERTIFICATE" shall be obtained.                                                                 | 45. In case of any false information, misrepresentation of facts, or pending court cases, the plan                                                                                                                                                                                                                    |
| 9.Construction or reconstruction of the building should be completed before the expiry of five years                                                            | sanction is deemed cancelled.                                                                                                                                                                                                                                                                                         |
| from the date of issue of license & within one month after its completion shall apply for permission                                                            | 46.Also see, building licence for special conditions, if any.                                                                                                                                                                                                                                                         |
|                                                                                                                                                                 | Special Condition as per Labour Department of Government of Karnataka vide ADDENDUM                                                                                                                                                                                                                                   |
| to occupy the building.                                                                                                                                         | (Hosadaagi Hoodike) Letter No. LD/95/LET/2013, dated: 01-04-2013 :                                                                                                                                                                                                                                                    |
| 20. The building should not be occupied without obtaining "OCCUPANCY CERTIFICATE" from the                                                                      | (nosauaayi nooulke) Letter No. LD/95/LE 1/2013, dated: 01-04-2013 :                                                                                                                                                                                                                                                   |
| competent authority.<br>21 Drinking water supplied by BWSSB should not be used for the construction activity of the                                             | 1 Registration of                                                                                                                                                                                                                                                                                                     |
| 21.Drinking water supplied by BWSSB should not be used for the construction activity of the                                                                     | 1.Registration of                                                                                                                                                                                                                                                                                                     |
| building.<br>22 The applicant shall ansure that the Bain Water Hanvesting Structures are provided & maintained.                                                 | Applicant / Builder / Owner / Contractor and the construction workers working in the                                                                                                                                                                                                                                  |
| 22. The applicant shall ensure that the Rain Water Harvesting Structures are provided & maintained                                                              | construction site with the "Karnataka Building and Other Construction workers Welfare                                                                                                                                                                                                                                 |
| in good repair for storage of water for non potable purposes or recharge of ground water at all                                                                 | Board"should be strictly adhered to                                                                                                                                                                                                                                                                                   |
| times having a minimum total capacity mentioned in the Bye-law 32(a).                                                                                           | 2 The Applicant / Builder / Ourses / Contractor should submit the Devictor for each lister and and                                                                                                                                                                                                                    |
| 23. The building shall be designed and constructed adopting the norms prescribed in National                                                                    | 2. The Applicant / Builder / Owner / Contractor should submit the Registration of establishment and                                                                                                                                                                                                                   |
| Building Code and in the "Criteria for earthquake resistant design of structures" bearing No. IS                                                                | list of construction workers engaged at the time of issue of Commencement Certificate. A copy of the                                                                                                                                                                                                                  |
| 1893-2002 published by the Bureau of Indian Standards making the building resistant to earthquake.                                                              | same shall also be submitted to the concerned local Engineer in order to inspect the establishment                                                                                                                                                                                                                    |
| 24. The applicant should provide solar water heaters as per table 17 of Bye-law No. 29 for the                                                                  | and ensure the registration of establishment and workers working at construction site or work place.                                                                                                                                                                                                                  |
| building.<br>25 Feeliking feelewiselly hardings and a second strange in a hard day (Produced 24) of Proiding.                                                   | 3. The Applicant / Builder / Owner / Contractor shall also inform the changes if any of the list of                                                                                                                                                                                                                   |
| 25.Facilities for physically handicapped persons prescribed in schedule XI (Bye laws - 31) of Building                                                          | workers engaged by him.                                                                                                                                                                                                                                                                                               |
| bye-laws 2003 shall be ensured.                                                                                                                                 | 4.At any point of time No Applicant / Builder / Owner / Contractor shall engage a construction worker                                                                                                                                                                                                                 |
| 26. The applicant shall provide at least one common toilet in the ground floor for the use of the                                                               | in his site or work place who is not registered with the "Karnataka Building and Other Construction                                                                                                                                                                                                                   |
| visitors / servants / drivers and security men and also entrance shall be approached through a ramp for                                                         | workers Welfare Board".                                                                                                                                                                                                                                                                                               |
| the Physically Handicapped persons together with the stepped entry.                                                                                             |                                                                                                                                                                                                                                                                                                                       |
| 7. The Occupancy Certificate will be considered only after ensuring that the provisions of conditions                                                           | Note :                                                                                                                                                                                                                                                                                                                |
| vide SLNo. 23, 24, 25 & 26 are provided in the building                                                                                                         |                                                                                                                                                                                                                                                                                                                       |

vide SI. No. 23, 24, 25 & 26 are provided in the building. 28. The applicant shall ensure that no inconvenience is caused to the neighbors in the vicinity of construction and that the construction activities shall stop before 10.00 PM and shall not resume the work earlier than 7.00 AM to avoid hindrance during late hours and early morning hours.

29.Garbage originating from Apartments / Commercial buildings shall be segregated into organic and inorganic waste and should be processed in the Recycling processing unit ----- k.g capacity installed at site for its re-use / disposal (Applicable for Residential units of 20 and above and 2000 Sqm and above built up area for Commercial building). 30.The structures with basement/s shall be designed for structural stability and safety to ensure for

soil stabilization during the course of excavation for basement/s with safe design for retaining walls and super structure for the safety of the structure as well as neighboring property, public roads and footpaths, and besides ensuring safety of workman and general public by erecting safe barricades.